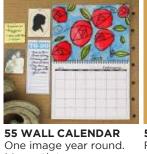

More Details ONLINE

Overall Size: 7.5"x9.5" 555 or 777 SQUARE TILE Glossy 4"x4" or 6"x6"square tile. Perfect size for creating tile art murals with your organization!