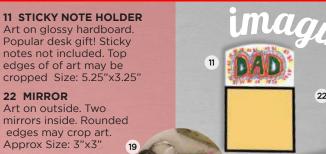

**33 TOTE BAG** 

**ETCHED GLASS** 

52 8"x11"

**CUTTING BOARDS** 

53 11"x16" Artwork

displayed brilliantly on

this useful kitchen item!

Kids Kreations with your entire front. Black water

art on front & back. Great resistant poly canvas

for school supplies and fabric on back. Size:

cosmetics. Size: 8.5"x5.5" 15"x11.5"x5" gusset

Hand sewn here at Kids

**54 MEMO PADS** Four pads, 40 pages 14 month tear away each. Artist's name &