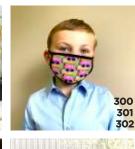

Pillow form not included. 59 SMALL RUG - view online Non slip backing, heavy weight, polyester loop. Size: 24"x18"

**FACE MASKS** Breathable, non medical, 3 ply **300** Small 3.75"x6" **301** Medium

### 4.25"x6.25" **302** Large 5.25"x6.75"

41 QUILT BLOCK Fabric size: 8.5" x 5.5" Image size: 6.25" x 4.25" 100% poly