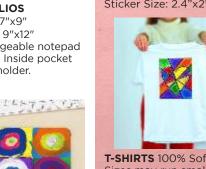

**IPHONE®** COVERS **65** 5/5S **68** 5C **62** 6 **64** 6+ 74 7 and 8 78 7+ and 8+ 66 XR 69 XS

**73** S6 **77** S6 Edge **71** S7 **76** S7 Edge 30 S8 91 S8+

14 STICKERS Rectangle, 48 Count.

T-SHIRTS 100% Soft Polyester. Sizes may run small. Order size