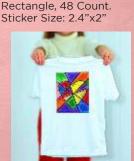

More Details ONLINE

Overall Size: 7.5"x9.5" 555 or 777 SQUARE TILE Glossy 4"x4" or 6"x6"square tile. Perfect size for creating tile art murals with your organization!