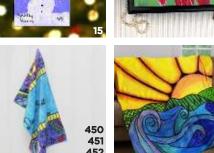

# **452 GOLF TOWEL SCRUBBY**

Plush hand towel with microfiber face. Reverses to scrubber looped back Great for cleaning golf balls!

**48 POT HOLDER** Quilted heat resistant back. Safe for use & wash. Your art

**TOWELS** 450 Hand Towel - Sm. 11"x18"

#### 451 Hand Towel - Lg. 15"x25" **452** Golf Scrubby - 15"x25"

453 Beach/Bath Towel Size 30"x60"

Soft plush polyester front. Absorbable cotton terry loop on back. Descriptions online.

**BLANKETS** Ultrafine Microfiber