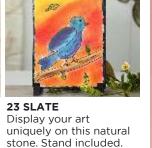

**45 MOUSE PAD** Classic, thick, sturdy neoprene mouse pad Approx Size: 9"x8"x1/4"

Kreations with your art on zippered case. Hand sewn by Kids Kreations with vour art on both sides. Size: 4"x7"

23 SLATE Display your art uniquely on this natural stone. Stand included. Approximate size: 5.85" x 7.8" x 3/8"