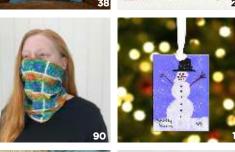

Pillow form not included. 59 SMALL RUG - view online Non slip backing, heavy weight, polyester loop. Size: 24"x18"

**FACE MASKS** Breathable, non medical, 3 ply **300** Small 3.75"x6" **301** Medium

### 4.25"x6.25" **302** Large 5.25"x6.75"

41 QUILT BLOCK Fabric size: 8.5" x 5.5" Image size: 6.25" x 4.25" 100% poly

## 90 NECK GAITER

Wear for warmth, face mask. beanie, headband & other ways! Size: 10"x19" Seamless Tube

15 ORNAMENT Art image on white glossy front. Sturdy metal. Approx 2.5"x3.5"