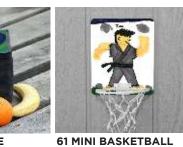

**61 MINI BASKETBALL GOAL** Glossy hardboard with 6" plastic hoop. own 3M® Command Strips, Size: 7"x9'