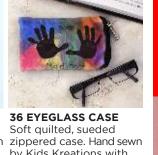

**45 MOUSE PAD** Classic, thick, sturdy neoprene mouse pad Approx Size: 9"x8"x1/4"

Kreations with your art on zippered case. Hand sewn by Kids Kreations with vour art on both sides. Size: 4"x7"

23 SLATE Display your art uniquely on this natural stone. Stand included. Approximate size: 5.85" x 7.8" x 3/8"