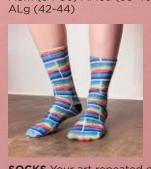

# **SOCKS** Your art repeated on

front and back of 100% soft 440 Youth Size: 4-11

# Size: 1.25"x1.75 Polyester/Spandex tube sock 63 STADIUM CUSHION

Provides comfortable seating or kneeling. Neoprene cushion with cutout handle. Size: 12.5"x14"x.75

**47 CAR SHADE** Sun blocking mesh protects backseat rider from sun. Pop open for use and twist to store.